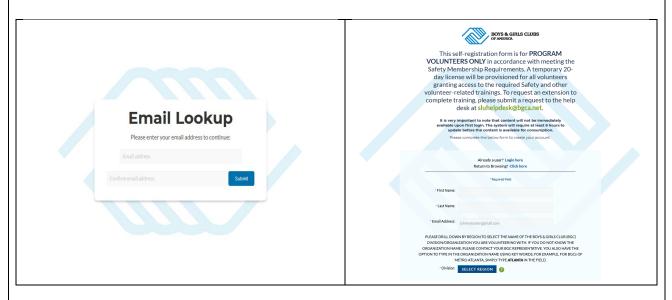

## **SLU Enhanced Program Volunteers Enrollment Form**

We are excited to announce the release of our enhanced "SLU Enrollment for Program Volunteers" self-registration process. This is only to be used for Program Volunteers in accordance with meeting Safety Membership Requirements.

## **Key Points:**

- Upon account creation, Program Volunteers will receive a 20-day term license. Volunteers have 20 days from account creation to complete all required training before the license expires.
- Temporary license holders will not have full access to the catalog.
- To obtain a permanent license with full catalog access, please enroll in SLU through myBGCA.net. Click <u>here</u> link here on how to do so.

This new version is more intuitive and designed to improve the enrollment process for both new account creation as well as returning program volunteers.

Please share the updated support materials attached and discard any previous versions.